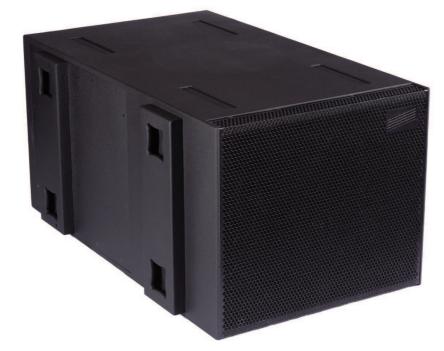

## Audio-Performance SUB221-C

The SUB221-C is a high power compact cardioid subwoofer cabinet designed to allow an high attenuation between front & rear faces.

Equipped with two 21-inch ND drivers. One driver is placed in a front direct radiating position and a second in a rear sidefacing position to create a bandpass configuration.

### MECHANICAL

| Enclosure:             |
|------------------------|
| Finish                 |
| Dimensions (W x H x D) |
| Grill                  |
| Weight                 |
| Rigging                |

### 18 mm plywood Black epoxy painted 778 x 596 x 1200mm Removable perforated 1,6mm steel, foam cover 102 Kg Optional