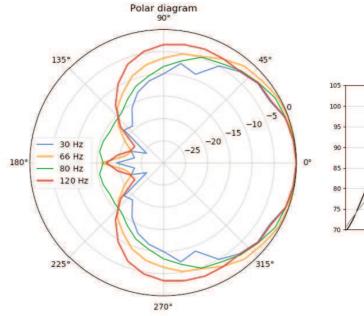

This system is capable of accommodating up to 6'000W of power continuously. With a cut-off frequency of 30 Hz, the SUB221-C is made for applications where the reproduction of sub frequencies is important and where you have to minimize the rear emission in order to get an higher sound quality and avoid resonances and reflections. (cabinet close to walls or stage at the rear)

# **Special Features**

Very high power Cardioid pattern 30Hz cut-off frequency

Optimal LF coupling

audio-performance sa route de cossonay 36c 1040 echallens switzerland

### ACOUSTICAL WITH CONTROLLER

| Frequency response (1)            | 30Hz - 120Hz     |
|-----------------------------------|------------------|
| Maximum peak SPL (2)              | 140dB            |
| Power handling                    | 2 x 1'500W (AES) |
| Crossover frequency to full-range |                  |
|                                   |                  |