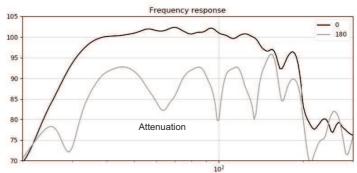

This system is capable of accommodating up to 6'000W of power continuously. With a cut-off frequency of 30 Hz, the SUB221-C is made for applications where the reproduction of sub frequencies is important and where you have to minimize the rear emission in order to get an higher sound quality and avoid resonances and reflections. (cabinet close to walls or stage at the rear)

### ACOUSTICAL WITH CONTROLLER

| Frequency response (1)            | 30Hz - 120Hz     |
|-----------------------------------|------------------|
| Maximum peak SPL (2)              | 140dB            |
| Power handling                    | 2 x 1'500W (AES) |
| Crossover frequency to full-range |                  |
|                                   |                  |